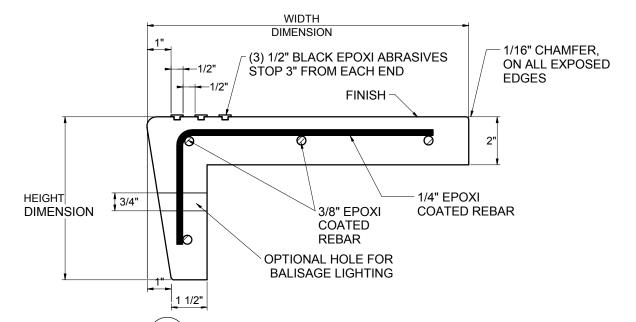

## NOTES:

- 1/8" CAULK JOINT BETWEEN TREADS AND STRINGER
- 3/4" STRINGER AVAILABLE
- SETTING BED MUST BE CONTINUOUS UNDER THE ENTIRE LENGTH AND WIDTH OF THE TREAD AND BEHIND THE ENTIRE RISER, FOLLOW SETTING MATERIAL MANUFACTURE'S RECOMMENDATION FOR SETTING BED APPLICATION