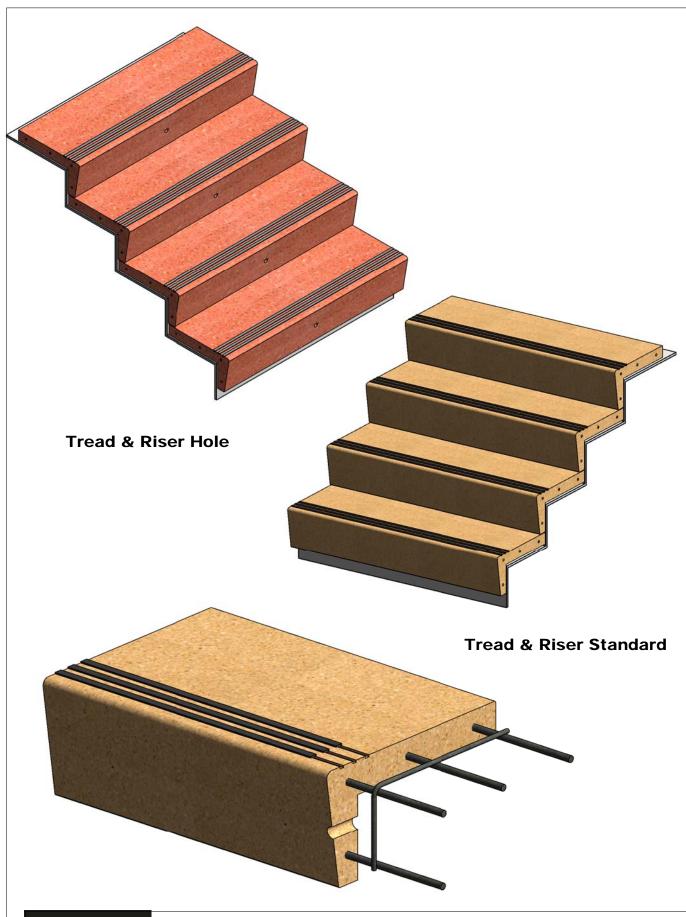

SECTIONED TREAD & RISER

## NOTES:

- 1/8" CAULK JOINT BETWEEN TREADS AND STRINGER
- 3/4" STRINGER AVAILABLE
- SETTING BED MUST BE CONTINUOUS UNDER THE ENTIRE LENGTH AND WIDTH OF THE TREAD AND BEHIND THE ENTIRE RISER, FOLLOW SETTING MATERIAL MANUFACTURE'S RECOMMENDATION FOR SETTING BED APPLICATION