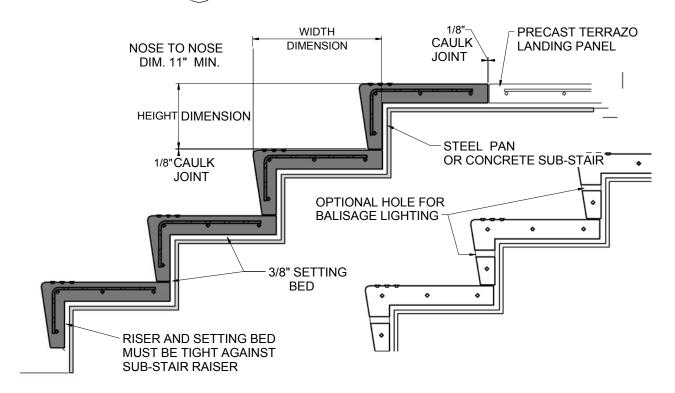

## SECTIONED PARTIAL STAIR

## NOTES:

- 1/8" CAULK JOINT BETWEEN TREADS AND STRINGER
- 3/4" STRINGER AVAILABLE
- SETTING BED MUST BE CONTINUOUS UNDER THE ENTIRE LENGTH AND WIDTH OF THE TREAD AND BEHIND THE ENTIRE RISER, FOLLOW SETTING MATERIAL MANUFACTURE'S RECOMMENDATION FOR SETTING BED APPLICATION